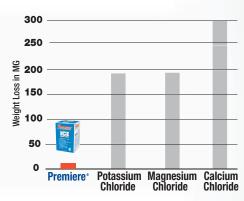

### **Steel Corrosion Damage Testing**

- Blend A Contains: Sodium Chloride, Magnesium Chloride, Potassium Chloride Blend B Contains: Sodium Chloride, Magnesium Chloride Blend B Contains: Sodium Chloride, Calcium Chloride, Magnesium Chloride