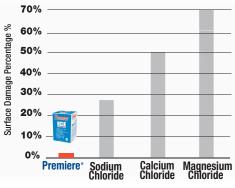

#### **Relative Damage to Concrete Surface** (During Simulated Freeze/Thaw Cycles)