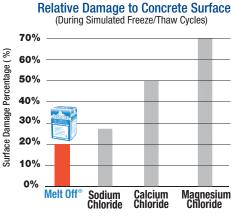

- Effective to -5°F (-21°C)
- · Less Damaging to Concrete and Metal
- Safer to Humans, Animals and Vegetation
- NSF Approved

- Blend A Contains: Sodium Chloride, Magnesium Chloride, Potassium Chloride Blend B Contains: Sodium Chloride, Magnesium Chloride Blend C Contains: Sodium Chloride, Calcium Chloride, Magnesium Chloride