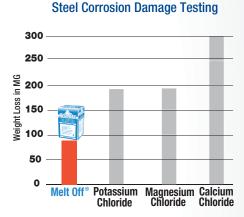

- Effective to -5°F (-21°C)
- · Less Damaging to Concrete and Metal
- Safer to Humans, Animals and Vegetation
- NSF Approved

- Blend A Contains: Sodium Chloride, Magnesium Chloride, Potassium Chloride Blend B Contains: Sodium Chloride, Magnesium Chloride Blend C Contains: Sodium Chloride, Calcium Chloride, Magnesium Chloride