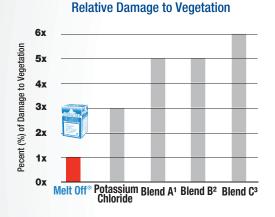

- Effective to -5°F (-21°C)
- · Less Damaging to Concrete and Metal
- Safer to Humans, Animals and Vegetation
- NSF Approved

- Blend A Contains: Sodium Chloride, Magnesium Chloride, Potassium Chloride Blend B Contains: Sodium Chloride, Magnesium Chloride Blend C Contains: Sodium Chloride, Calcium Chloride, Magnesium Chloride